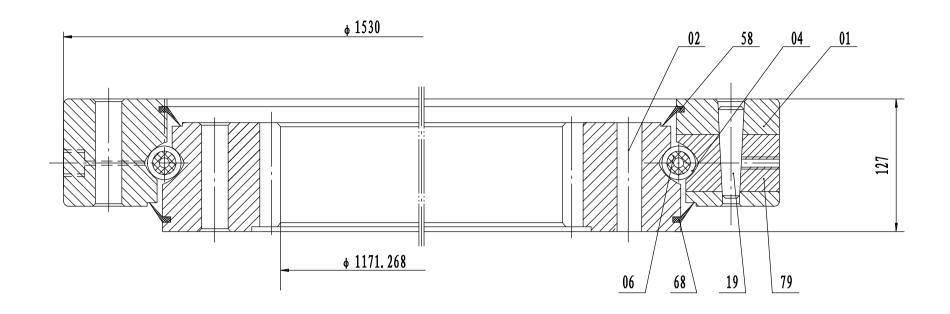

## Remark:

- 1. Luoyang Jiecheng Bearing Technology Co., Ltd is technicalInc, specialize in designing and manufacturing slewing ring bearing, we can design and manufactur all kinds of slewing bearing according to client's requirement.
- 2. This drawing is reference for user, if you need formal drawing, please contact with us sales@jcb-bearing.com, the official drawing will be sent after order confirmation.

| Four-point contact ball Slewing Ring Bearing | Add D1805, No.3 Limmung road, Luoyang, Henan, China. Prodet 471003 Phone: 46-579-68011679 From: 46-579-68011679 Fead: salengblo-buning.com |  |
|----------------------------------------------|--------------------------------------------------------------------------------------------------------------------------------------------|--|
|                                              | Luoyang Jiecheng Bearing Technology Co., Ltd                                                                                               |  |
| VI. 10. 1380 A TN F81                        |                                                                                                                                            |  |